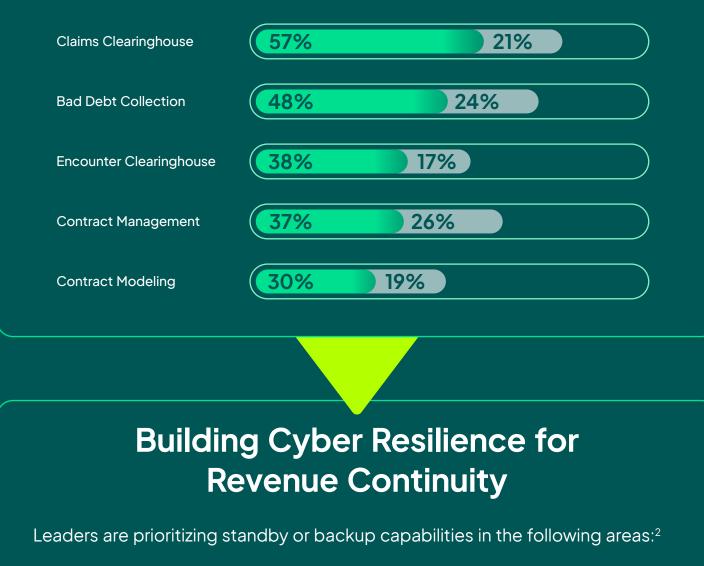

Let's look at the technology healthcare leaders are prioritizing across the revenue cycle.

Third-Party

Native EHR

**Utilization Rates** 

assessments are the top two most important considerations.<sup>2</sup>