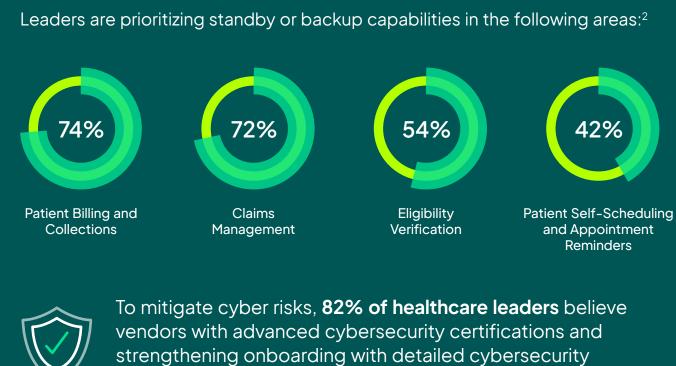

Let's look at the technology healthcare leaders are prioritizing across the revenue cycle.

Third-Party

Native EHR

**Utilization Rates** 

assessments are the top two most important considerations.<sup>2</sup>