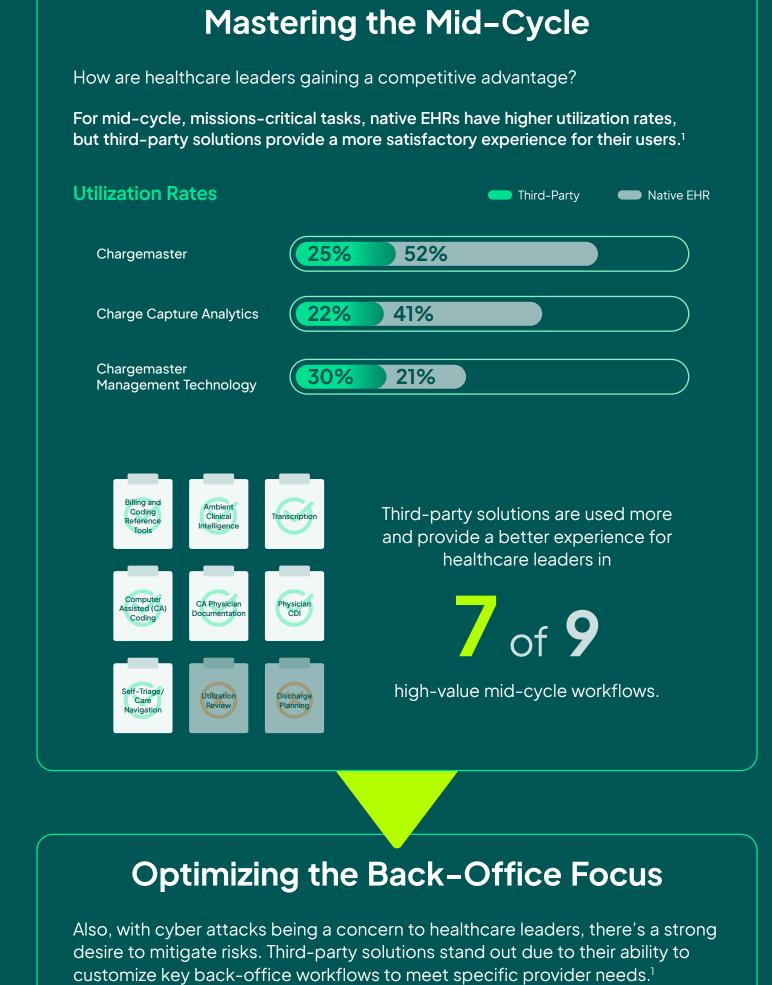

Let's look at the technology healthcare leaders are prioritizing across the revenue cycle.

Third-Party

Native EHR

**Utilization Rates** 

assessments are the top two most important considerations.<sup>2</sup>