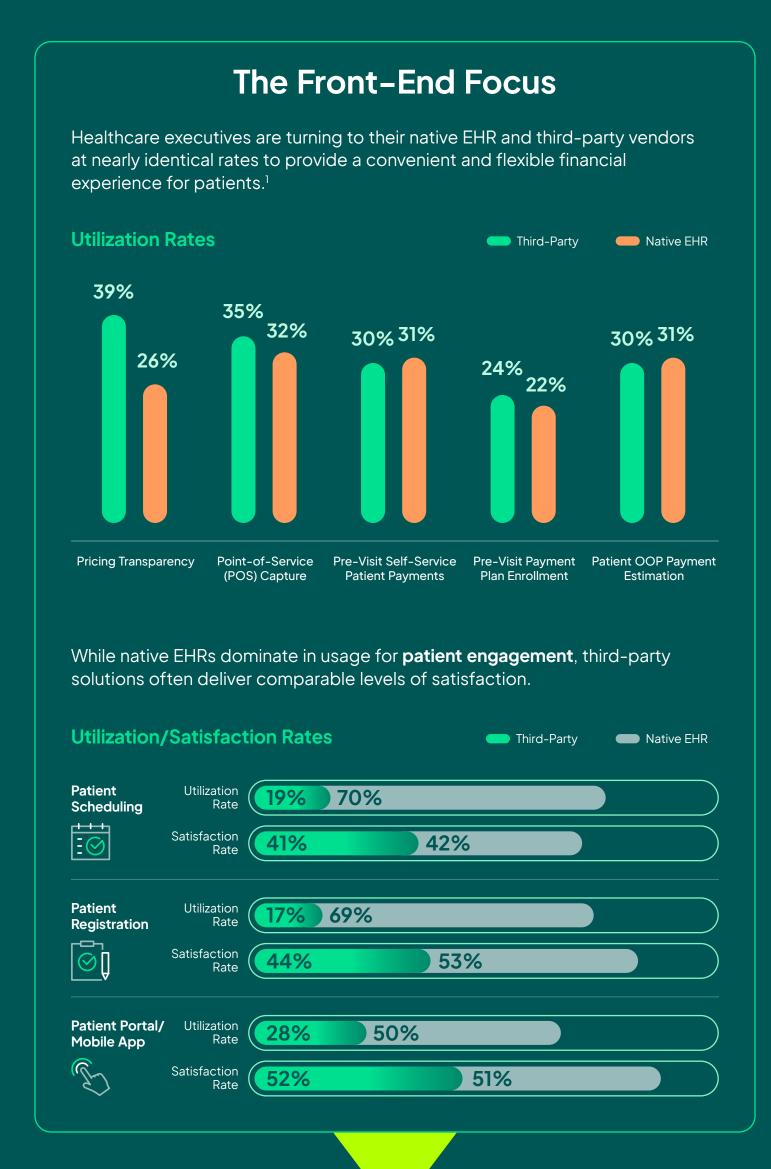

Let's look at the technology healthcare leaders are prioritizing across the revenue cycle.

Third-Party

Native EHR

**Utilization Rates** 

assessments are the top two most important considerations.<sup>2</sup>